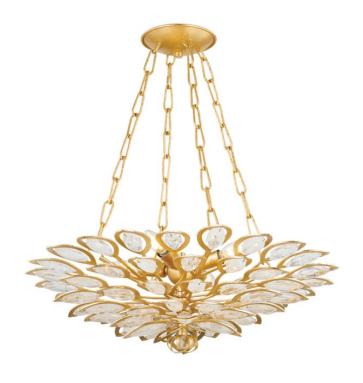

# **VITTORIA**

363-24-GL

Elegant tiers of sparkling hand-cut Craquelle Crystal create this highly textural and romantic fixture. Reminiscent of a peacock, the crystals are suspended within a Gold Leaf framework that brings a sparkling, luxurious quality to any space. The interplay of shapes and light from the layered silhouette, coupled with the elegant materiality, creates a striking visual display overhead. Available as a semi-flush or chandelier in two sizes.

## **DIMENSIONS**

Height 8.00"

Width/Diameter 24.00"

Length "

Minimum Height 22.25"

Maximum Height 81.75"

Canopy/Backplate 6.50"

Hanging Type