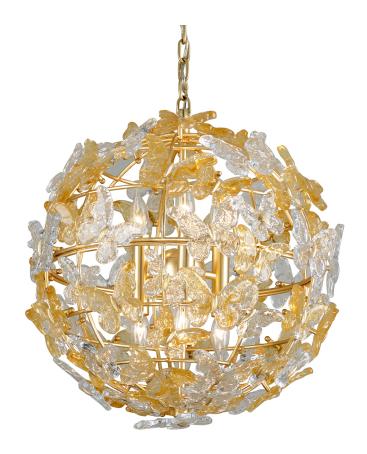

## **DIMENSIONS**

Height: 21.25"

Width/Diameter: 20"

Length: "

Minimum Height: 24.5" Maximum Height: 94.75" Canopy/Backplate: 6"

Hanging Type:

Product Weight: 47.5lb