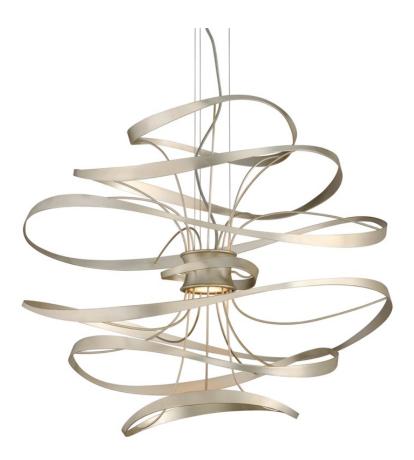

# CALLIGRAPHY

213-43-SL/SS

An airy and sculptural interpretation of the art of exquisite hand lettering, Calligraphy evokes swirling script flowing across the page - as if right from the artist's instrument. At its core are two powerful LED light engines surrounded by floating bands held in place by thin, curving lines.

#### DIMENSIONS

Height 31.25" Width/Diameter 34.00" Minimum Height 31.75" Maximum Height 150.00" Canopy/Backplate " Hanging Type Weight 23.10lb