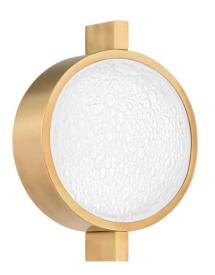

# **ANSONIA**

377-01-VB

Exploring the beauty of mixed materiality, seeded Sprite Glass discs are displayed like precious gems within a polished Vintage Brass setting. While the bubbled texture of the glass embodies an underwater quality, the brass encasing serves as a steadfast anchor. Steeped in sophistication, Ansonia is available as a sconce in two sizes or a ceiling flush mount.